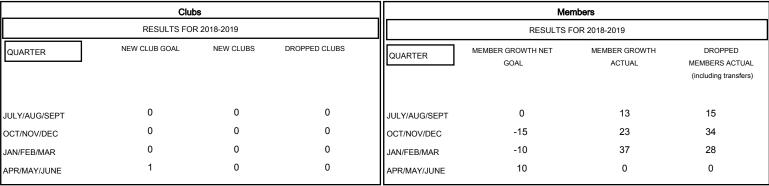

## GOALS AND ACTUAL NEW CLUBS CUMULATIVE

### GOALS AND ACTUAL MEMBERS CUMULATIVE

| DROPPED CLUBS: 0  DROPPED MEMBERS |         | 26 CLUBS OF 41 ADDED 1 OR MORE<br>NEW MEMBERS | GENDER DISTRIBUTION  MALE 963 (70.39%)  FEMALE 405 (29.61%)  Women Percentage Fiscal Year Goal: 35% |     |
|-----------------------------------|---------|-----------------------------------------------|-----------------------------------------------------------------------------------------------------|-----|
| DECEASED                          | 17      | CLICK HERE FOR CUMULATIVE  MEMBERSHIP DATA    | TOTAL FAMILY UNIT MEMBERS                                                                           | 230 |
| CLUB CANCELLED OTHER              | 0<br>60 |                                               | FAMILY MEMBERS PAYING HALF                                                                          | 118 |
| TOTAL                             | 77      |                                               |                                                                                                     |     |