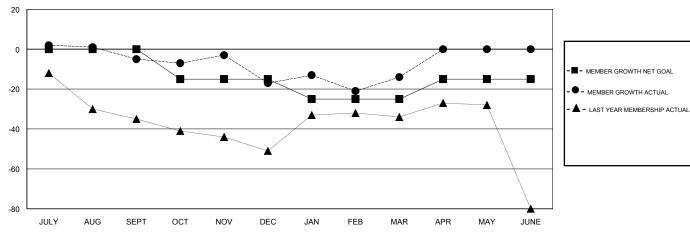

### GOALS AND ACTUAL MEMBERS CUMULATIVE

| DROPPED CLUBS: 0  DROPPED MEMBERS |         | 26 CLUBS OF 41 ADDED 1 OR MORE<br>NEW MEMBERS | GENDER DISTRIBUTION  MALE 963 (70.39%)  FEMALE 405 (29.61%)  Women Percentage Fiscal Year Goal: 35% |     |
|-----------------------------------|---------|-----------------------------------------------|-----------------------------------------------------------------------------------------------------|-----|
| DECEASED                          | 17      | CLICK HERE FOR CUMULATIVE  MEMBERSHIP DATA    | TOTAL FAMILY UNIT MEMBERS                                                                           | 230 |
| CLUB CANCELLED OTHER              | 0<br>60 |                                               | FAMILY MEMBERS PAYING HALF                                                                          | 118 |
| TOTAL                             | 77      |                                               |                                                                                                     |     |